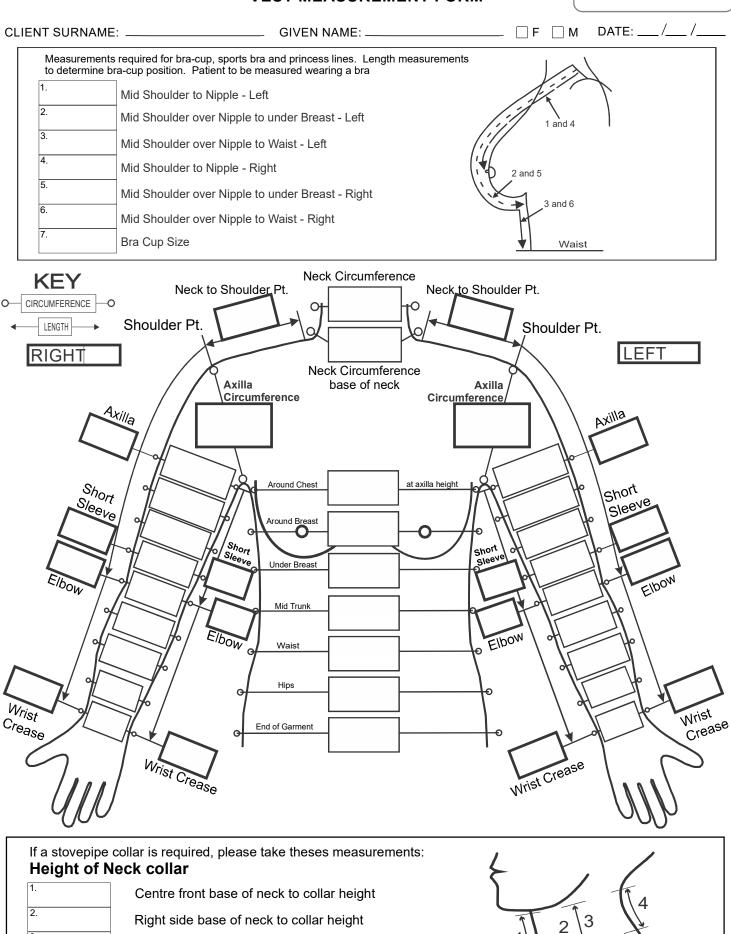

#### **VEST MEASUREMENT FORM**

CONFIDENTIAL

#### **VEST MEAUREMENT FORM**

| COL | NFID  | <b>FNT</b> | ΙΔΙ   |
|-----|-------|------------|-------|
|     | 11 10 |            | I/ \L |

| CLIENT SURNAME: | GIVEN NAME: | $\square$ F $\square$ M | DATE:// | _ |
|-----------------|-------------|-------------------------|---------|---|
|-----------------|-------------|-------------------------|---------|---|

| 1.  | Nape Drop - determines depth of neckline      |
|-----|-----------------------------------------------|
| 2.  | Nape to Axilla level - left                   |
| 3.  | Nape to Axilla level - right                  |
| 4.  | Nape to Mid Chest.                            |
| 5.  | Nape to Under Breast - bra underwire level    |
| 6.  | Nape to Waist.                                |
| 7.  | Nape to End of Vest - determines vest length  |
| 8.  | Right Side - underarm to waist                |
| 9.  | Left Side - underarm to waist                 |
| 10. | Underarm to end of garment                    |
| 11. | Right Side - waist up to under breast         |
| 12. | Left Side - waist up to under breast          |
| 13. | Nipple to Nipple                              |
| 14. | Armhole Crease to Armhole Crease Across Chest |
| 15. | Shoulder point to Shoulder point              |

#### **BACK VEST LENGTH MEASUREMENTS**

- · All back length measurements are taken from C7 at centre
- back (nape) going down towards the waist.

| 1. | Nape Drop - determines depth of neckline     |
|----|----------------------------------------------|
| 2. | Nape to Axilla - left                        |
| 3. | Nape to Axilla - right                       |
| 4. | Nape to Waist                                |
| 5. | Nape to End of Vest - determines vest length |
| 6. | Armhole to Armhole Across Back               |
| 7. | Shoulder point to Shoulder point             |

3.

4.

Left side base of neck to collar height

Centre back base of neck to collar height