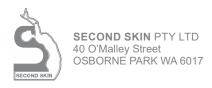

#### FRONT VEST LENGTH MEASUREMENTS

· All front length measurements are taken from Sterno notch hollow

· at base of neck (nape), at centre front going down towards the waist.

· Arms should be placed at rest by side of body.

| 1.  | Nape Drop - determines depth of neckline      |
|-----|-----------------------------------------------|
| 2.  | Nape to Axilla level - left                   |
| 3.  | Nape to Axilla level - right                  |
| 4.  | Nape to Mid Chest.                            |
| 5.  | Nape to Under Breast - bra underwire level    |
| 6.  | Nape to Waist.                                |
| 7.  | Nape to End of Vest - determines vest length  |
| 8.  | Right Side - underarm to waist                |
| 9.  | Left Side - underarm to waist                 |
| 10. | Underarm to end of garment                    |
| 11. | Right Side - waist up to under breast         |
| 12. | Left Side - waist up to under breast          |
| 13. | Nipple to Nipple                              |
| 14. | Armhole Crease to Armhole Crease Across Chest |
| 15. | Shoulder point to Shoulder point              |