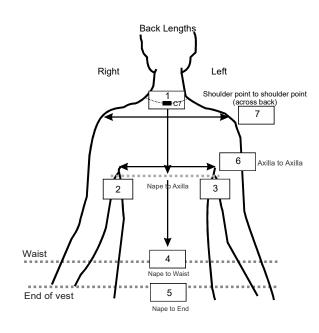

#### **BACK VEST LENGTH MEASUREMENTS**

- · All back length measurements are taken from C7 at centre
- back (nape) going down towards the waist.

| 1. | Nape Drop - determines depth of neckline     |
|----|----------------------------------------------|
| 2. | Nape to Axilla - left                        |
| 3. | Nape to Axilla - right                       |
| 4. | Nape to Waist                                |
| 5. | Nape to End of Vest - determines vest length |
| 6. | Armhole to Armhole Across Back               |
| 7. | Shoulder point to Shoulder point             |

8

Waist

End of vest